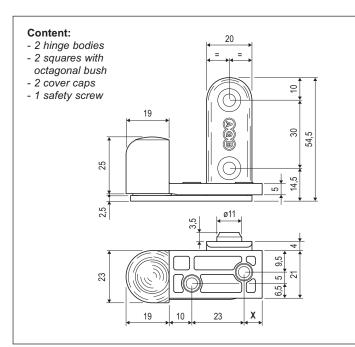

## 2R - Package for 1 door

## **Order specifications**

| Material | Article      | Panel<br>thickness | x    |
|----------|--------------|--------------------|------|
| STEEL    | E10006.41.XX | 41 mm              | 8    |
|          | E10006.44.XX | 44 mm              | 11   |
|          | E10006.45.XX | 45 mm              | 13,8 |