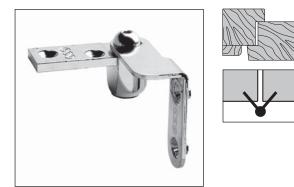

## Description

Adjustable hinge designed mainly for standard production flush interior doors at least 60 cm wide, with 45 mm standard thickness and weight up to 40 kg. Used in combination with the Mediana Evolution, Polaris XT and Revolution XT locks with central spring latch, it allows both panels and frames to be reversed, enabling the construction of two-handed doors with a 180° opening. It can be adjusted vertically and it is easy to be installed.