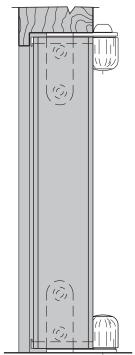

## Description

Adjustable hinge designed mainly for standard production flush interior doors at least 60 cm wide, with 45 mm standard thickness and weight up to 40 kg. Used in combination with the Mediana Evolution, Polaris XT and Revolution XT locks with central spring latch, it allows both panels and frames to be reversed, enabling the construction of two-handed doors with a 180° opening. It can be adjusted vertically and it is easy to be installed.

- Vertical adjustment: the brass pivot in the hinge body can be adjusted using a 5 mm Allen wrench.
- **Note.** For panel thickness greater than 45 mm, it is possible to use both the 41 mm and the 44 mm hinge, drilling the panel according to the hinge dimensions.