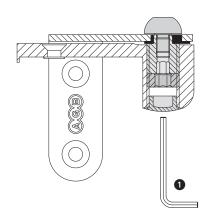

- Vertical adjustment: the brass pivot in the hinge body can be adjusted using a 5 mm Allen wrench.
- **Note.** For panel thickness greater than 45 mm, it is possible to use both the 41 mm and the 44 mm hinge, drilling the panel according to the hinge dimensions.