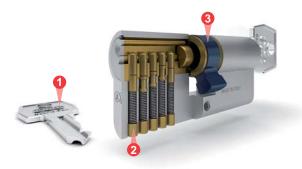

## Characteristics

- Brass cylinder with profiled nickel plated brass key.
- Designed according with the third intrinsic security class (EN 1303).
- 3 keys. 🚺
- 4 or 5 brass pins. 2
- Steel anti-pull cam (23° inclination).

Note. The image is indicative only.