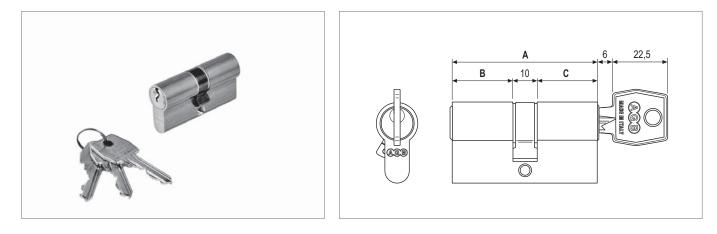

## Mod. 600, key - key with anti-pull cam

## Characteristics

- Brass cylinder with profiled nickel plated brass key.
- Designed according with the third intrinsic security class (EN 1303).
- 3 keys. 🚺
- 4 or 5 brass pins. 2
- Steel anti-pull cam (23° inclination).

## Plain brass - anti pull, key - key

| Article      | Pins | В  | С  |  |
|--------------|------|----|----|--|
| C60301.XX.XX | 4-5  | XX | XX |  |